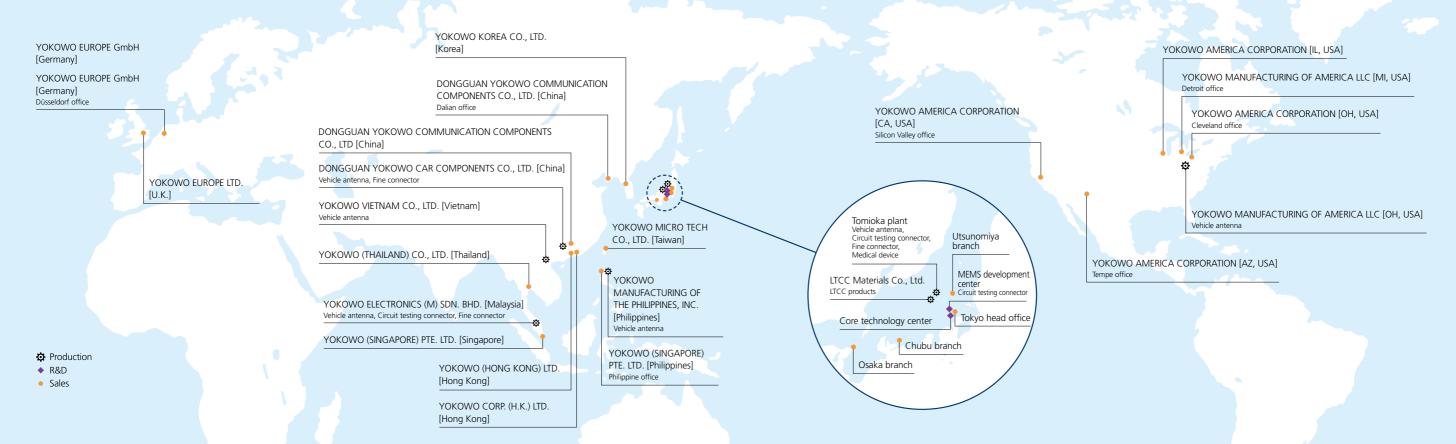

# YOKOWO GLOBAL NETWORK

Since establishing its Taiwan Plant in 1967, the Yokowo Group has been actively shifting production bases to overseas locations so that it can build an optimal global production system. It currently operates mass production plants primarily in Malaysia, China, and Vietnam. Overseas production now accounts for more than 80% of Yokowo's total production. In terms of sales, Yokowo has opened overseas offices in countries and regions worldwide with offices in six cities in

the Americas, the U.K. and Germany in Europe, and eight Asian countries to provide local-based sales services closely matched to market needs around the world.