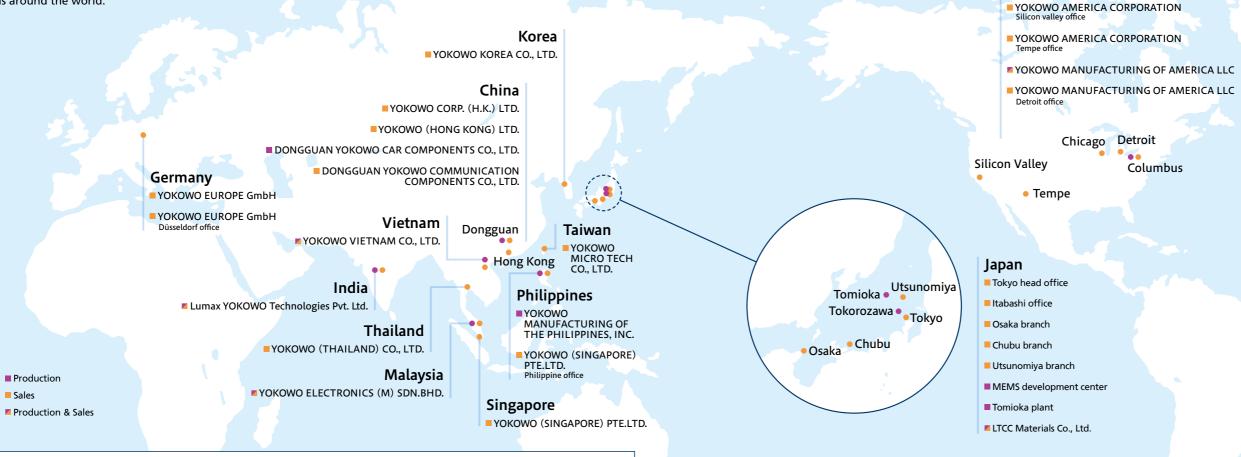

# YOKOWO GLOBAL NETWORK

Since establishing its Taiwan Plant in 1967, the Yokowo Group has been actively shifting production bases to overseas locations so that it can build an optimal global production system. It currently operates mass production plants primarily in Malaysia, China, Vietnam, and the Philippines. Overseas production now accounts for more than 80% of Yokowo's total production.

In terms of sales, Yokowo has opened overseas offices in countries and regions worldwide with offices in five cities in the Americas, in Germany in Europe, and in nine Asian countries to provide local-based sales services closely matched to market needs around the world.