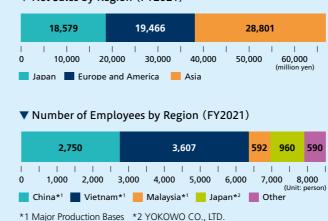

| 450                                  | 1.9                          |
| MUFG Bank, Ltd.                                                                         | 446                                  | 1.9                          |
| The Resona Bank, Limited                                                                | 445                                  | 1.9                          |

- \* The Company holds 538 thousands of its treasury stocks, but not counted as a major shareholder.
- \* The number of shares is rounded to the nearest thousand.
- \* Percentage of shares held is calculated without 538 thousands of treasury stocks and is rounded to the nearest third decimal with numbers of less than one-hundredth of one percent omitted.

#### ▼ Net Sales by Region (FY2021)



USA

YOKOWO AMERICA CORPORATION

### ▼ Net Sales / Share of Total Overseas Sales



11 | Yokowo 2022 Integrated Report | 12